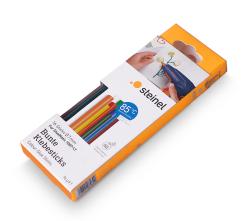

## Coloured glue sticks Ø7 mm Low Temp (LT)

16 ea. (96 g) EAN 4007841 084646 Article number 084646

ø 7 mm

glue sticks

## **Function description**

The colorful craft glue for colorful connections with Low Temperature. Ideal for crafting and decorating even with temperature sensitive materials. Solvent-free adhesive with initial strength after 15 seconds. Can be used with STEINEL GlueMatic 1007-LT hot glue gun. Contents: 16 glue sticks.

| PU1, net weight         | 0,096 kg                                                                |
|-------------------------|-------------------------------------------------------------------------|
| Manufacturer's Warranty | 2 years                                                                 |
| PU1, EAN                | 4007841084646                                                           |
| Scope of delivery       | 2x red, 2x green, 2x yellow, 2x orange,<br>2x white, 2x brown, 2x black |
| Product category        | Accessory                                                               |
|                         |                                                                         |